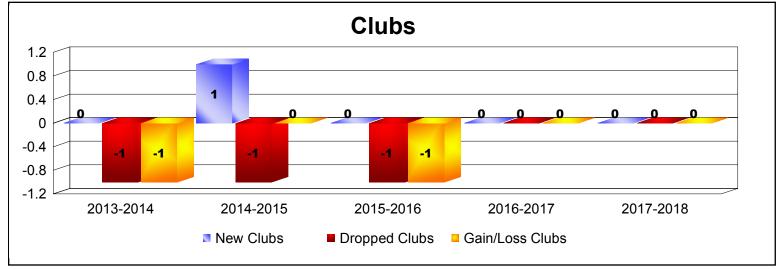

District 20 E2

As of June 2018 Cumulative

| Year      | New<br>Clubs | Dropped<br>Clubs | Gain/<br>Loss<br>Clubs | New<br>Members | Charter<br>Members | Reinstate<br>Members | Transfer<br>Members | Total<br>Member<br>Added | Total<br>Members<br>Dropped | Gain/<br>Loss<br>Members |
|-----------|--------------|------------------|------------------------|----------------|--------------------|----------------------|---------------------|--------------------------|-----------------------------|--------------------------|
| 2013-2014 | 0            | -1               | -1                     | 59             | 0                  | 2                    | 4                   | 65                       | -114                        | -49                      |
| 2014-2015 | 1            | -1               | 0                      | 61             | 33                 | 1                    | 2                   | 97                       | -108                        | -11                      |
| 2015-2016 | 0            | -1               | -1                     | 48             | 0                  | 5                    | 5                   | 58                       | -71                         | -13                      |
| 2016-2017 | 0            | 0                | 0                      | 62             | 1                  | 1                    | 3                   | 67                       | -91                         | -24                      |
| 2017-2018 | 0            | 0                | 0                      | 61             | 0                  | 0                    | 7                   | 68                       | -100                        | -32                      |
| Average   | 0            | -1               | 0                      | 58             | 7                  | 2                    | 4                   | 71                       | -97                         | -26                      |