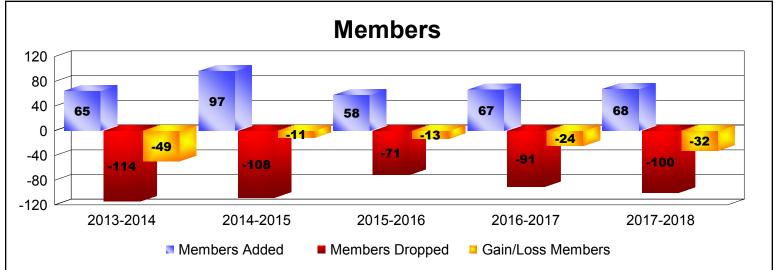

District 20 E2

As of June 2018 Cumulative

| Year      | New<br>Clubs | Dropped<br>Clubs | Gain/<br>Loss<br>Clubs | New<br>Members | Charter<br>Members | Reinstate<br>Members | Transfer<br>Members | Total<br>Member<br>Added | Total<br>Members<br>Dropped | Gain/<br>Loss<br>Members |
|-----------|--------------|------------------|------------------------|----------------|--------------------|----------------------|---------------------|--------------------------|-----------------------------|--------------------------|
| 2013-2014 | 0            | -1               | -1                     | 59             | 0                  | 2                    | 4                   | 65                       | -114                        | -49                      |
| 2014-2015 | 1            | -1               | 0                      | 61             | 33                 | 1                    | 2                   | 97                       | -108                        | -11                      |
| 2015-2016 | 0            | -1               | -1                     | 48             | 0                  | 5                    | 5                   | 58                       | -71                         | -13                      |
| 2016-2017 | 0            | 0                | 0                      | 62             | 1                  | 1                    | 3                   | 67                       | -91                         | -24                      |
| 2017-2018 | 0            | 0                | 0                      | 61             | 0                  | 0                    | 7                   | 68                       | -100                        | -32                      |
| Average   | 0            | -1               | 0                      | 58             | 7                  | 2                    | 4                   | 71                       | -97                         | -26                      |